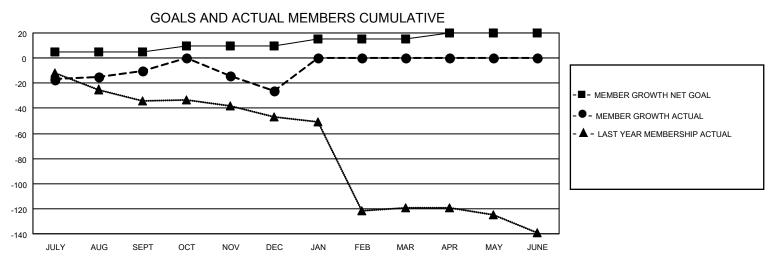

## MONTHLY MEMBERSHIP PROGRESS REPORT

LOCATION OHIO District 13 OH7 Results as of: 12/31/2021

| Clubs RESULTS FOR 2021-2022 |   |   |   | Members RESULTS FOR 2021-2022 |   |    |    |
|-----------------------------|---|---|---|-------------------------------|---|----|----|
|                             |   |   |   |                               |   |    |    |
| JULY/AUG/SEPT               | 1 | 0 | 1 | JULY/AUG/SEPT                 | 5 | 37 | 47 |
| OCT/NOV/DEC                 | 0 | 0 | 1 | OCT/NOV/DEC                   | 5 | 29 | 44 |
| JAN/FEB/MAR                 | 0 | 0 | 0 | JAN/FEB/MAR                   | 5 | 0  | 0  |
| APR/MAY/JUNE                | 0 | 0 | 0 | APR/MAY/JUNE                  | 5 | 0  | 0  |

| DROPPED CLUBS: 2 |    | 22 CLUBS OF 51 ADDED 1 OR<br>MORE NEW MEMBERS | GENDER DISTRIBUTION                 |              |  |
|------------------|----|-----------------------------------------------|-------------------------------------|--------------|--|
|                  |    | WORL NEW WEWDERO                              | MALE                                | 797 (64.48%) |  |
|                  |    |                                               | FEMALE                              | 438 (35.44%) |  |
| DROPPED MEMBERS  |    |                                               | NON BINARY                          | 0 (0.00%)    |  |
|                  |    |                                               | PREFER NOT TO ANSWER                | 1 (0.08%)    |  |
| DECEASED         | 14 |                                               |                                     |              |  |
| CLUB CANCELLED   | 0  | CLICK HERE FOR CUMULATIVE                     | TOTAL FAMILY UNIT MEMBERS           | 311          |  |
| OTHER            | 77 | MEMBERSHIP DATA                               |                                     |              |  |
| FOTAL 91         |    |                                               | FAMILY MEMBERS PAYING HALF DUES 157 |              |  |
|                  |    |                                               |                                     |              |  |